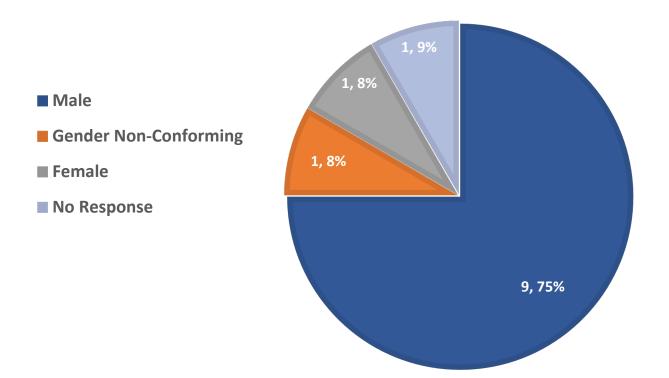

centives
- Childcare
- More focus on mental health issues (n=2)
- Other: More time in program

Please indicate to what extent you agree or disagree with each of the following statements



Strongly Disagree Disagree Agree Strongly Agree N/A No Response

Please indicate to what extent you agree or disagree with each of the following statements



Strongly Disagree Disagree Agree Strongly Agree N/A No Response

Please indicate to what extent you agree or disagree with each of the following statements



Strongly Disagree Disagree Agree Strongly Agree N/A No Response

Did the program/service offer you any financial assistance (e.g. payments, vouchers, gift cards, bus passes/clipper cards, etc.)?



# What is your race/ethnicity? Select all that apply



### What gender do you identify with?



# What is your age?



### Do you currently have a job where you receive a regular paycheck?



## Do you currently have a stable place to stay, live, or sleep?