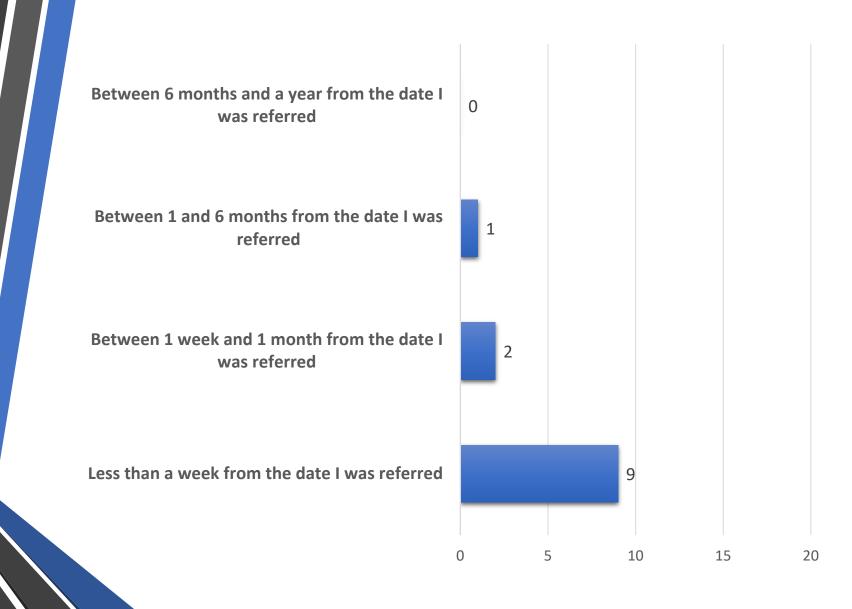

#### What program or service are you providing feedback about today?

How were you referred to the program or service?

How satisfied were you with the referral process?

How long did it take for the provider to enroll you in the program/service?