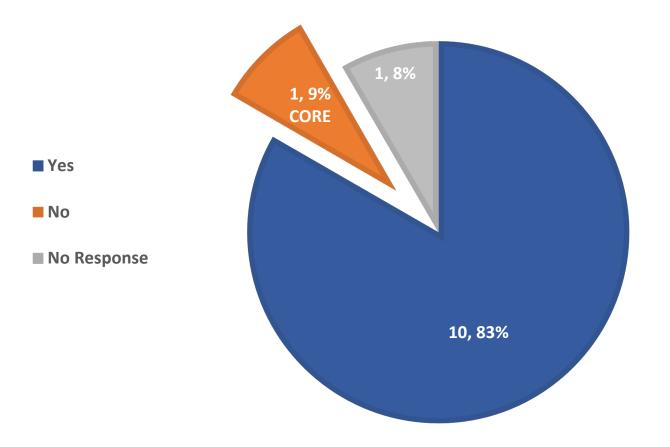

Did the program/service offer you any financial assistance (e.g. payments, vouchers, gift cards, bus passes/clipper cards, etc.)?