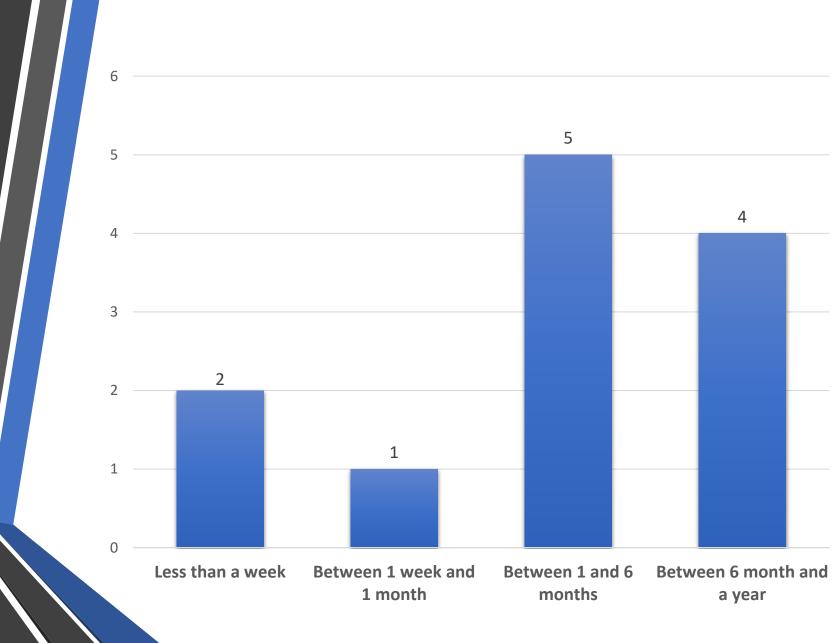

#### What program or service are you providing feedback about today?

How were you referred to the program or service?

How satisfied were you with the referral process?

How long did it take for the provider to enroll you in the program/service?