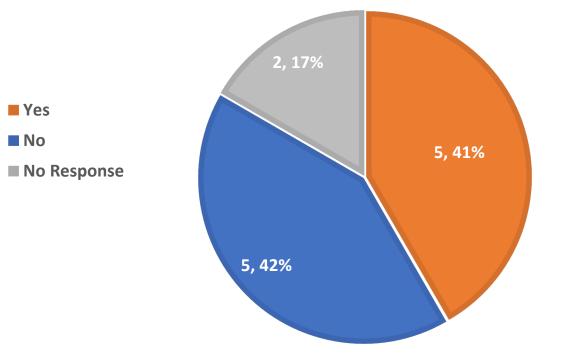

lease indicate to what extent you agree or disagree with each of the following statements



Strongly Disagree Disagree Agree Strongly Agree N/A No Response

Please indicate to what extent you agree or disagree with each of the following statements



Strongly Disagree Disagree Agree Strongly Agree N/A No Response

Please indicate to what extent you agree or disagree with each of the following statements



Strongly Disagree Disagree Agree Strongly Agree N/A No Response

Did the program/service offer you any financial assistance (e.g. payments, vouchers, gift cards, bus passes/clipper cards, etc.)?



# What is your race/ethnicity? Select all that apply



### What gender do you identify with?



# What is your age?



### Do you currently have a job where you receive a regular paycheck?



## Do you currently have a stable place to stay, live, or sleep?