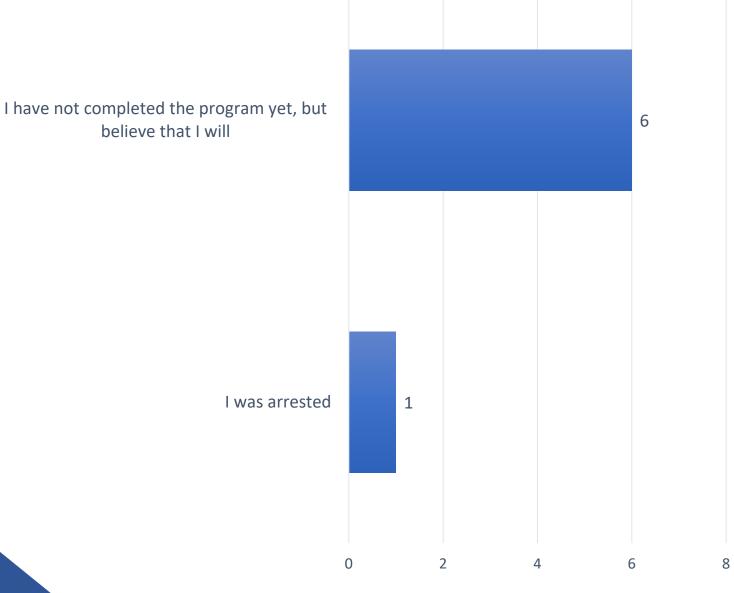

• Incentives

Did you complete or graduate from the program/service?

Please tell us why you did not complete or graduate from the program/service. Select all that apply.

How could the program/service have been improved to better ensure that you finished? Select all that apply