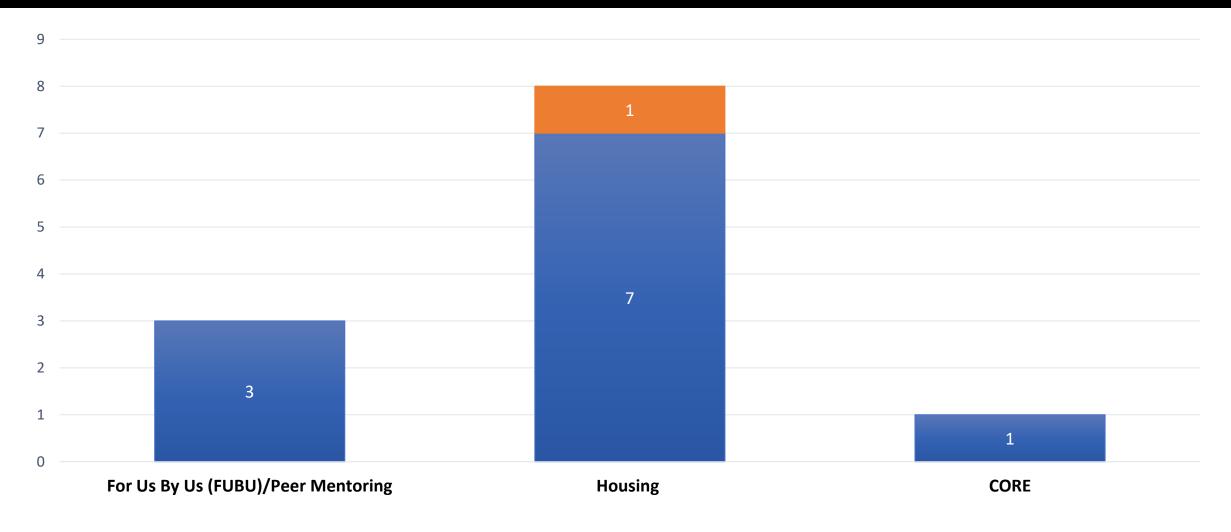

#### What program or service are you providing feedback about today?

How were you referred to the program or service?

How satisfied were you with the referral process?

How long did it take for the provider to enroll you in the program/service?