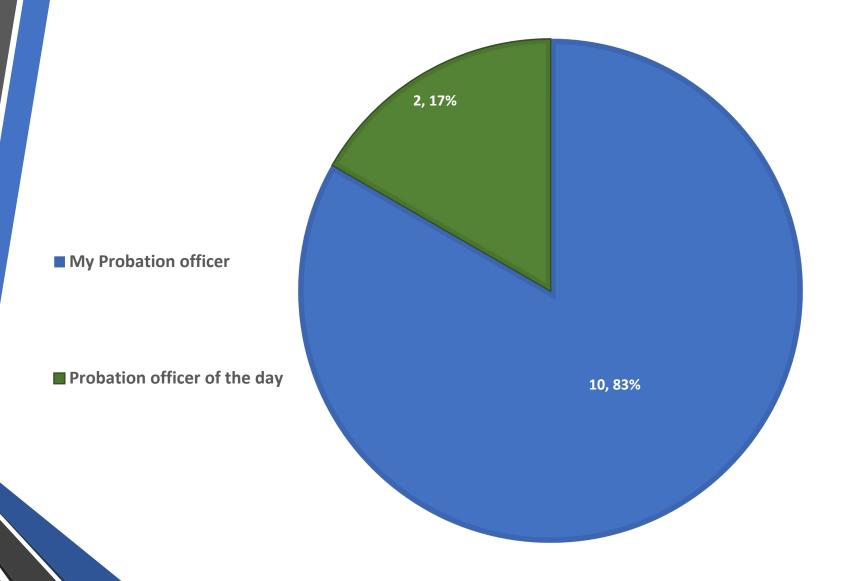

Did the program/service offer you any financial assistance (e.g. payments, vouchers, gift cards, bus passes/clipper cards, etc.)?