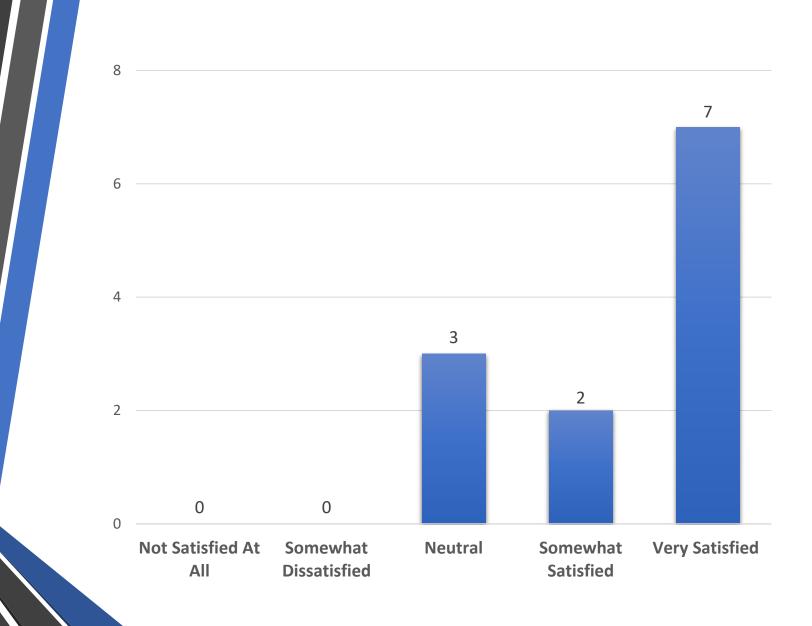

#### What program or service are you providing feedback about today?

How were you referred to the program or service?

How satisfied were you with the referral process?

How long did it take for the provider to enroll you in the program/service?