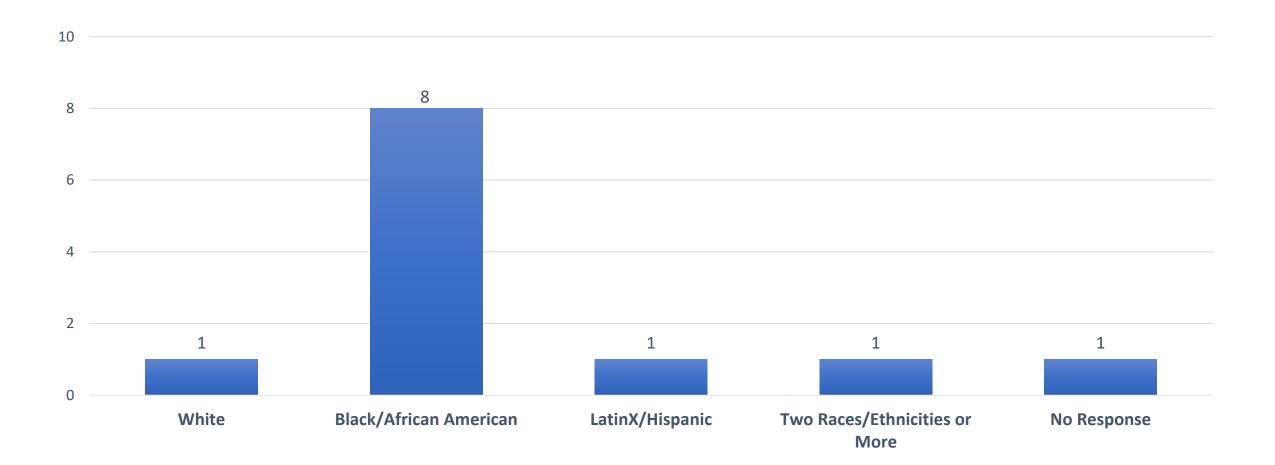

- More individualized service (n=2)
- Incentives
- Childcare
- More focus on mental health issues (n=2)
- Other: More time in program

Please indicate to what extent you agree or disagree with each of the following statements



Strongly Disagree Disagree Agree Strongly Agree N/A No Response

Please indicate to what extent you agree or disagree with each of the following statements



Strongly Disagree Disagree Agree Strongly Agree N/A No Response

Please indicate to what extent you agree or disagree with each of the following statements



Strongly Disagree Disagree Agree Strongly Agree N/A No Response

Did the program/service offer you any financial assistance (e.g. payments, vouchers, gift cards, bus passes/clipper cards, etc.)?



# What is your race/ethnicity? Select all that apply



### What gender do you identify with?



# What is your age?



### Do you currently have a job where you receive a regular paycheck?



## Do you currently have a stable place to stay, live, or sleep?