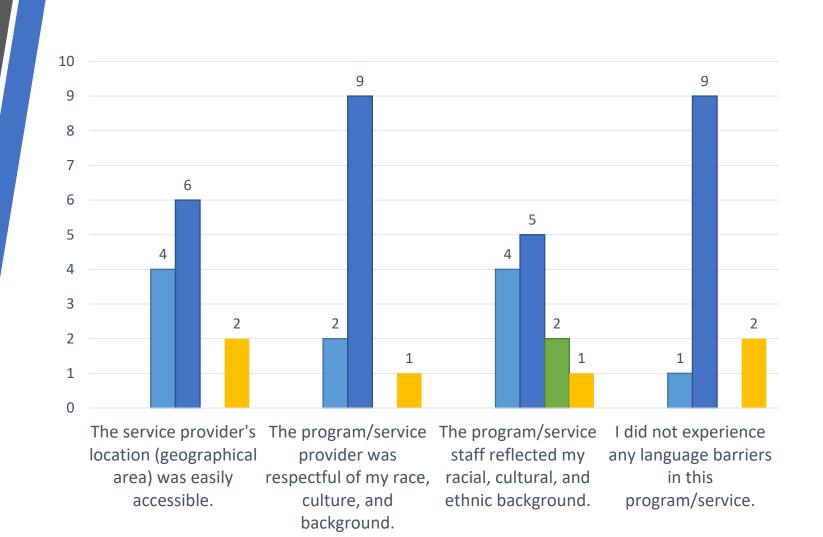

Please indicate to what extent you agree or disagree with each of the following statements

Strongly Disagree Disagree Agree Strongly Agree N/A No Response

Please indicate to what extent you agree or disagree with each of the following statements