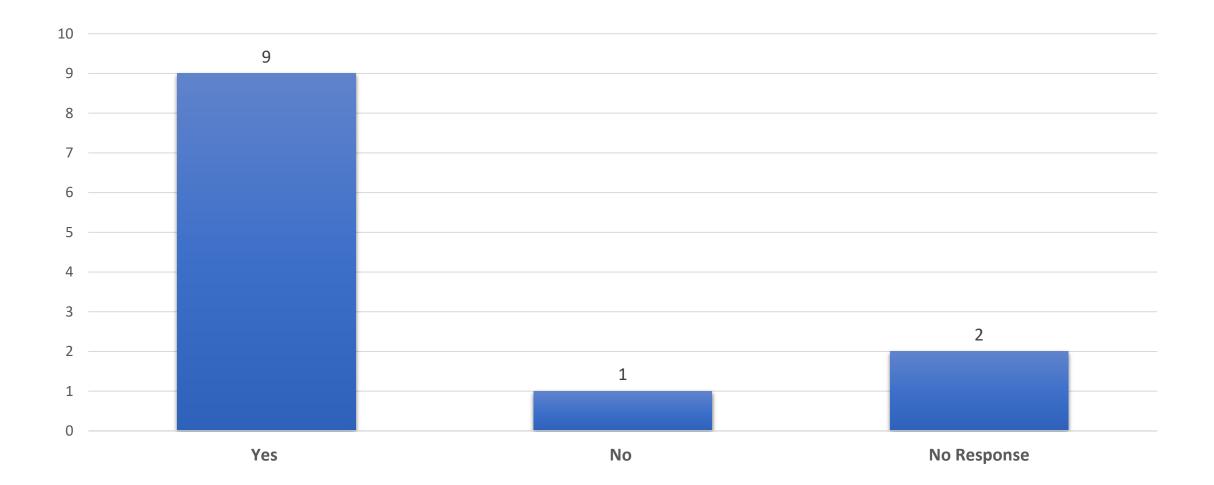

following statements



Strongly Disagree Disagree Agree Strongly Agree N/A No Response

Please indicate to what extent you agree or disagree with each of the following statements



Strongly Disagree Disagree Agree Strongly Agree N/A No Response

Please indicate to what extent you agree or disagree with each of the following statements



Strongly Disagree Disagree Agree Strongly Agree N/A No Response

Did the program/service offer you any financial assistance (e.g. payments, vouchers, gift cards, bus passes/clipper cards, etc.)?



# What is your race/ethnicity? Select all that apply



### What gender do you identify with?



# What is your age?



### Do you currently have a job where you receive a regular paycheck?



## Do you currently have a stable place to stay, live, or sleep?