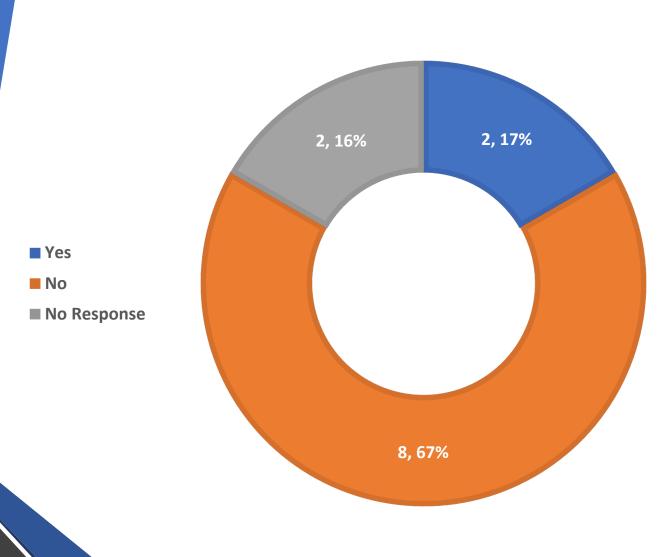

• Incentives

Did you complete or graduate from the program/service?

Please tell us why you did not complete or graduate from the program/service. Select all that apply.

How could the program/service have been improved to better ensure that you finished? Select all that apply