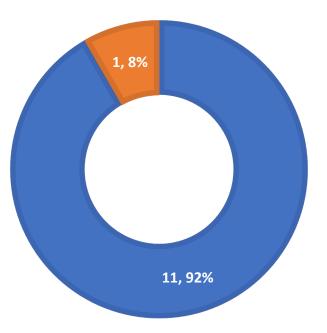

#### VALID SURVEYS (N=12) BY METHOD OF SURVEY ADMINISTRATION

■ Paper ■ Computer