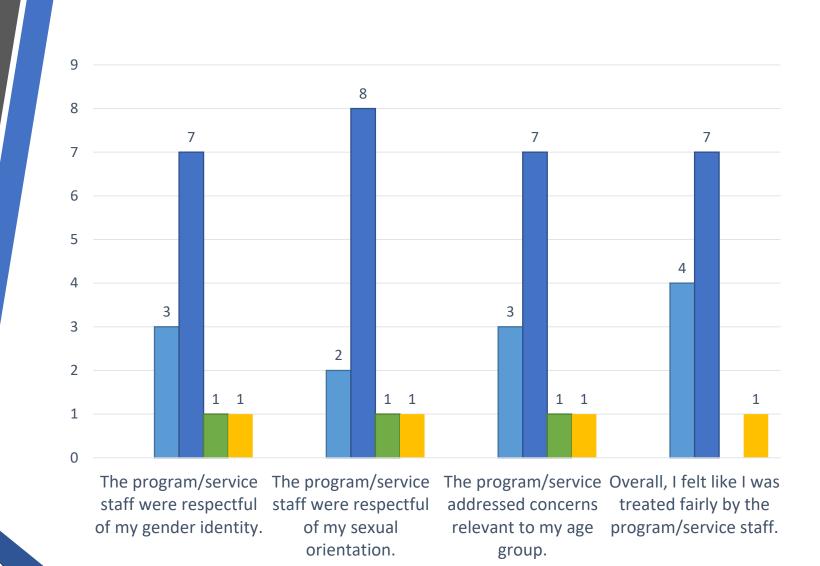

Strongly Disagree Disagree Agree Strongly Agree N/A No Response

Please indicate to what extent you agree or disagree with each of the following statements

Strongly Disagree Disagree Agree Strongly Agree N/A No Response