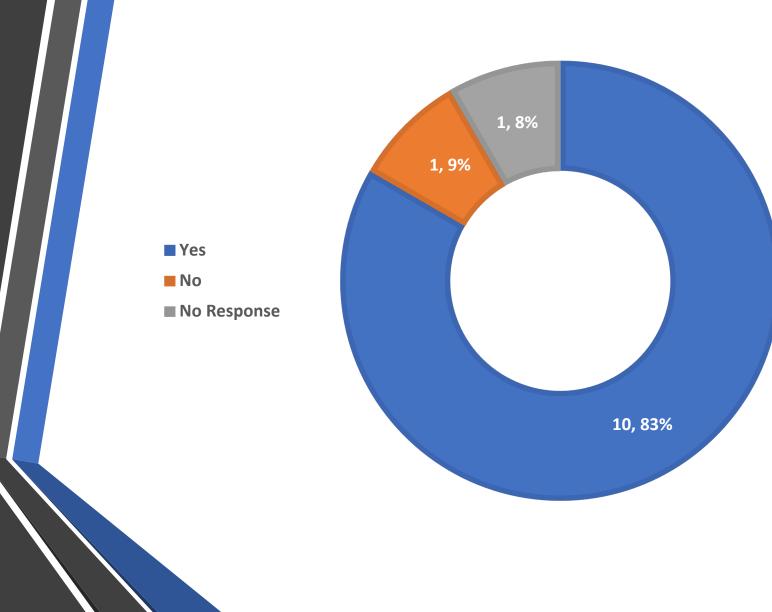

Did the program/service offer you any financial assistance (e.g. payments, vouchers, gift cards, bus passes/clipper cards, etc.)?