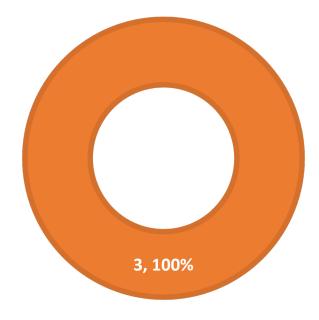

#### **REJECTED SURVEYS BY REJECTION REASON (N=3)**

- Paper: Multiple selections on item 1
- Online: Only answered item 1