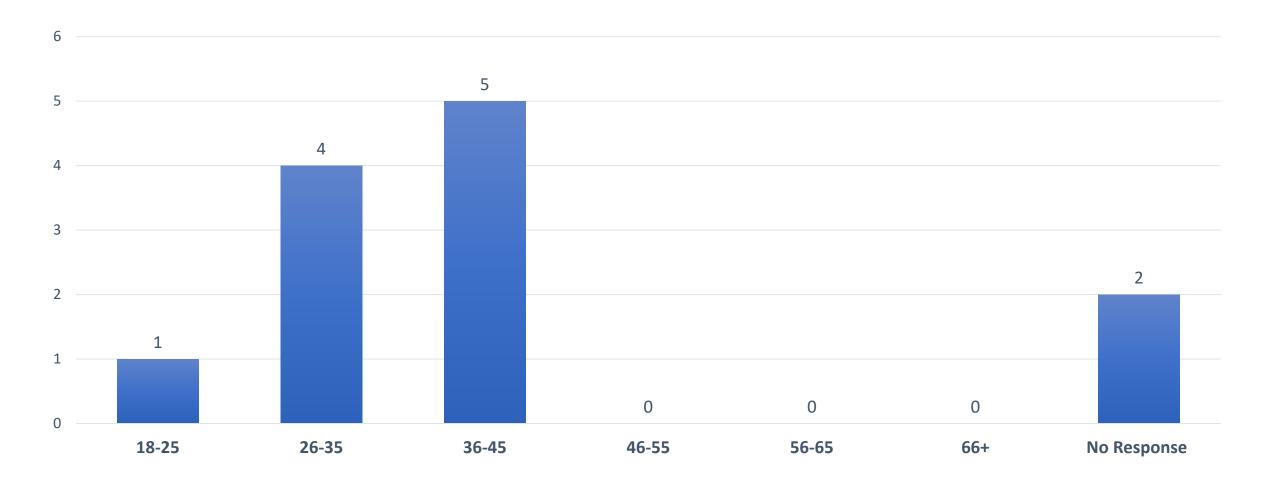

More focus on mental health issues (n=2)
- Other: More time in program

Please indicate to what extent you agree or disagree with each of the following statements



Strongly Disagree Disagree Agree Strongly Agree N/A No Response

Please indicate to what extent you agree or disagree with each of the following statements



Strongly Disagree Disagree Agree Strongly Agree N/A No Response

Please indicate to what extent you agree or disagree with each of the following statements



Strongly Disagree Disagree Agree Strongly Agree N/A No Response

Did the program/service offer you any financial assistance (e.g. payments, vouchers, gift cards, bus passes/clipper cards, etc.)?



# What is your race/ethnicity? Select all that apply



### What gender do you identify with?



# What is your age?



### Do you currently have a job where you receive a regular paycheck?



## Do you currently have a stable place to stay, live, or sleep?