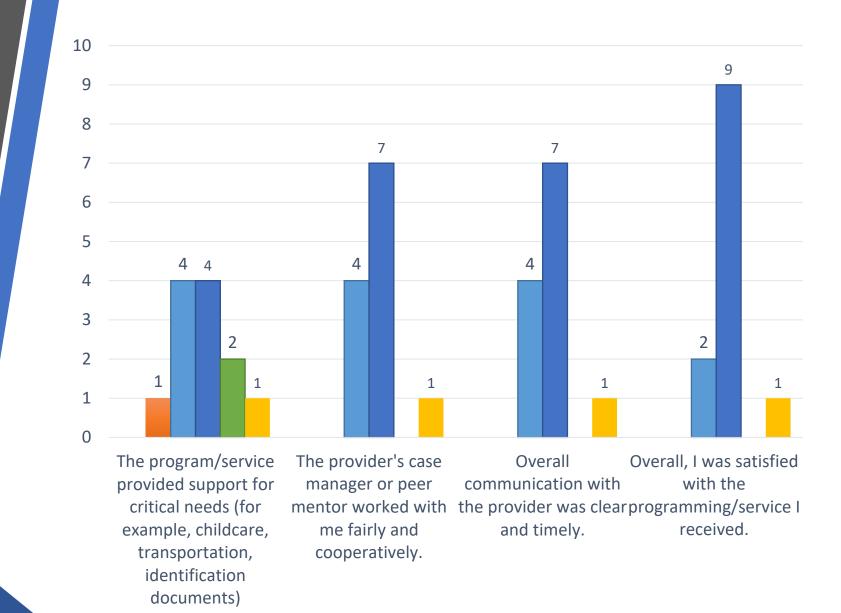

Please indicate to what extent you agree or disagree with each of the following statements

Strongly Disagree Disagree Agree Strongly Agree N/A No Response

Please indicate to what extent you agree or disagree with each of the following statements

Strongly Disagree Disagree Agree Strongly Agree N/A No Response

Please indicate to what extent you agree or disagree with each of the following statements

Strongly Disagree Disagree Agree Strongly Agree N/A No Response